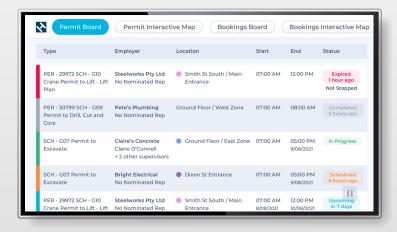

## Introducing the Updated HammerTech TV App!

**Seamlessly Connects** with your HammerTech project, allowing you to set up your TVs the way you need them across different devices and projects

**Share Important Information** such as bulletins with workers on site, notify of any exclusion zones; flagging where access is and isn't permitted, view upcoming site permits, bookings, outstanding issues and more