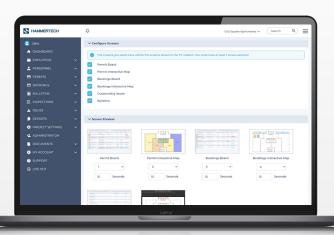

**Customise** the order that the screens appear, the time you want to see them, and hide what isn't applicable. All of this can be accessed through HammerTech, and will be updated on your TV automatically

Set the screens to **rotate automatically**, or pause on selected screens when there is a need to focus

**Available Now on the Google Play Store.** 