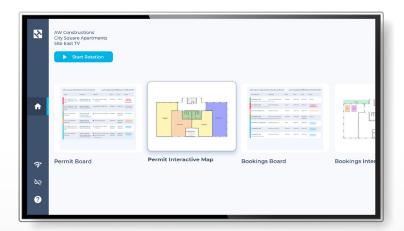

## Introducing the Updated HammerTech TV App!

**Seamlessly Connects** with your HammerTech project, allowing you to set up your TVs the way you need them across different devices and projects

**Share Important Information** such as bulletins with workers on site, notify of any exclusion zones; flagging where access is and isn't permitted, view upcoming site permits, bookings, outstanding issues and more

**Customise** the order that the screens appear, the time you want to see them, and hide what isn't applicable. All of this can be accessed through HammerTech, and will be updated on your TV automatically

Set the screens to **rotate automatically**, or pause on selected screens when there is a need to focus

**Available Now on the Google Play Store.** 